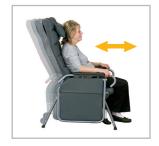

## Tranquille

SENIOR LIVING

BRODA®

Auto-Locking Glider

Gentle gliding motion calms and soothes agitation.

Stimulates active patients and reduces the need to wander.

Auto-locking feature increases safety and prevents falls.

#### Contentment and Independence