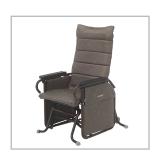

Comfort Tension Seating® increases support and sitting tolerance.

#### **SPECIFICATIONS**

| Frame             | 16 Gauge tubular steel frame                               |  |  |  |
|-------------------|------------------------------------------------------------|--|--|--|
| Seat & Backrest   | Broda Comfort Tension Seating®                             |  |  |  |
| Wheels            | Rear transport wheel, wheels<br>for non-patient transport* |  |  |  |
| Weight Capacity   | 250 lbs. (114 kg)**                                        |  |  |  |
| Standard Padding  | Seat and back pad vinyl cover                              |  |  |  |
| Medicare HCPCS    | A9270                                                      |  |  |  |
| Lifetime Warranty | 10 years on frame                                          |  |  |  |