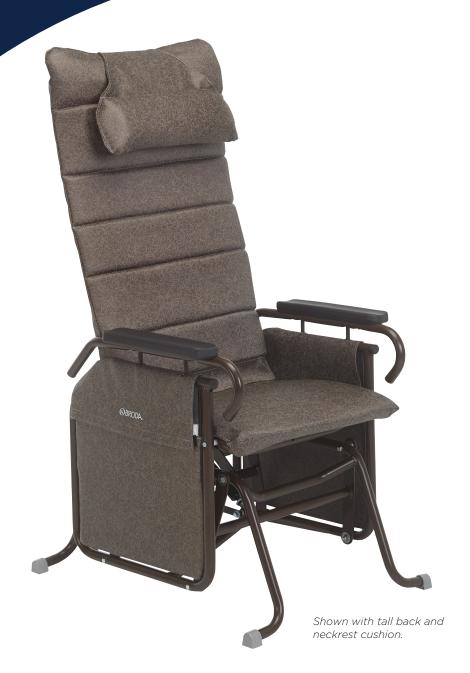

## Tranquille

SENIOR LIVING

BRODA®

Auto-Locking Glider

Gentle gliding motion calms and soothes agitation.

Stimulates active patients and reduces the need to wander.

Auto-locking feature increases safety and prevents falls.

# Tranquille

Auto-Locking Glider

#### Contentment and Independence