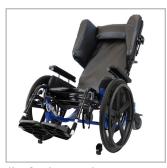

# **Encore**

TRANSPORT BRODE

Pedal Wheelchair WC-19 Transport Option

Crash-tested and WC-19 compliant for vehicle transport

Front pivot seat tilt keeps users engaged with surroundings

**Brackets** enable safe patient transport between locations

## Patient, Facility, & Caregiver Benefits

- Increases quality of life and engagement with surroundings
- Allows for easy self-mobility and safer patient maneuverability
- Reduces risk of injury and falls with supportive stable positioning

Tilts for in-transit contentment and safety

## Comfort & Safety on the Go