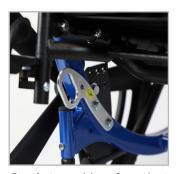

# **Encore**

TRANSPORT BRODE

Pedal Wheelchair WC-19 Transport Option

Crash-tested and WC-19 compliant for vehicle transport

Front pivot seat tilt keeps users engaged with surroundings

**Brackets** enable safe patient transport between locations