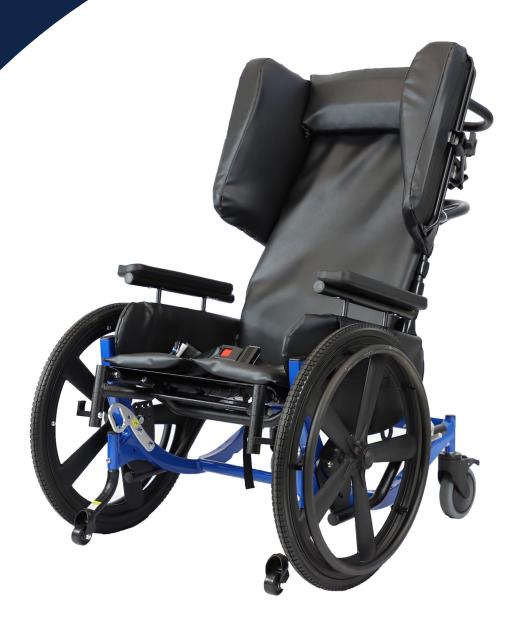

# **Encore**

TRANSPORT BRODE

Pedal Wheelchair WC-19 Transport Option

Crash-tested and WC-19 compliant for vehicle transport

Front pivot seat tilt keeps users engaged with surroundings

**Brackets** enable safe patient transport between locations

## Patient, Facility, & Caregiver Benefits

- Increases quality of life and engagement with surroundings
- Allows for easy self-mobility and safer patient maneuverability
- Reduces risk of injury and falls with supportive stable positioning

Tilts for in-transit contentment and safety

## Comfort & Safety on the Go